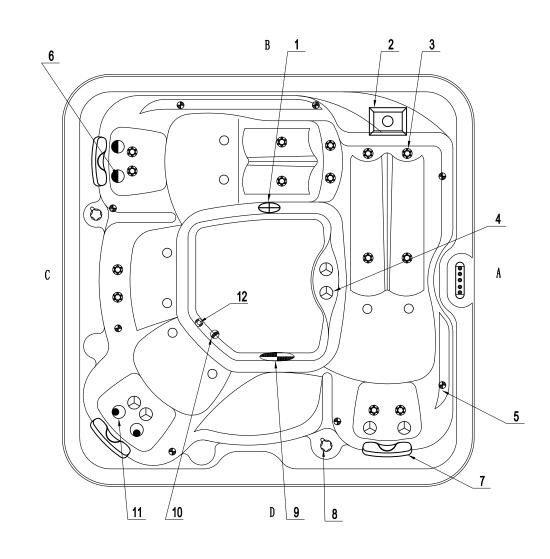

| 12 | Ø                          | Ozone Nozzle(Standaro            | d Grey)            | 1 pcs |      |  |
|----|----------------------------|----------------------------------|--------------------|-------|------|--|
| 11 |                            | 4 inch Jet Internal-Single Pulse |                    |       | pcs  |  |
| 10 | Ø                          | Stainless Steel Low Drai         | in - 3/4 inch Slip | 1     | pcs  |  |
| 9  |                            | 5 inch Light Housing W           | ithout Holder      | 1     | pcs  |  |
| 8  | δ                          | 1 inch Air Check Valve           | Assembly           | 2     | pcs  |  |
| 7  | $\square$                  | EVA Headrest-Butterfly           | /                  | 3     | pcs  |  |
| 6  |                            | 3 inch Jet Internal-Sing         | le Pulse           | 2     | pcs  |  |
| 5  | •                          | MINI-LED Light Cover             |                    | 8     | pcs  |  |
| 4  | $\bigcirc$                 | 3 inch Jet Internal-Directional  |                    | 6     | pcs  |  |
| 3  | 0                          | 2 inch Jet Internal-Directional  |                    | 14    | pcs  |  |
| 2  | D                          | Single Cylinder Skimmer          |                    | 1     | pcs  |  |
| 1  | $\oplus$                   | 2 inch Suction (Full Set)        |                    | 1     | pcs  |  |
| NO | . Icon                     | Description                      |                    | Qty   | Unit |  |
|    | Edition:19/2/2021 RA570.01 |                                  |                    |       | 5    |  |
|    |                            | 5                                | 6                  |       |      |  |