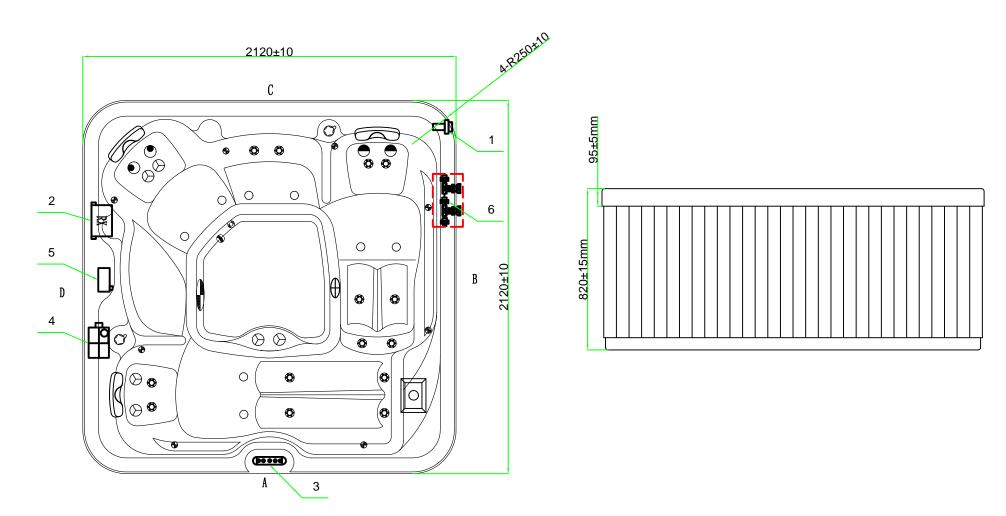

| 6                         | Heat Pump Ready Unit (Option) |                    | 1     | рс   |
|---------------------------|-------------------------------|--------------------|-------|------|
| 5                         | 1                             | CD Ozone Generator | 1     | рс   |
| 4                         | Ĥ                             | Double Speed Pump  | 1     | рс   |
| 3                         |                               | Control Panel      | 1     | рс   |
| 2                         |                               | Control Box        | 1     | рс   |
| 1                         | ₽                             | Drain Valve        | 1     | рс   |
| NO.                       | Icon                          | Description        | Qty   | Unit |
| Edition:20/2/2021 RA560S. |                               |                    | .07.0 | 001  |